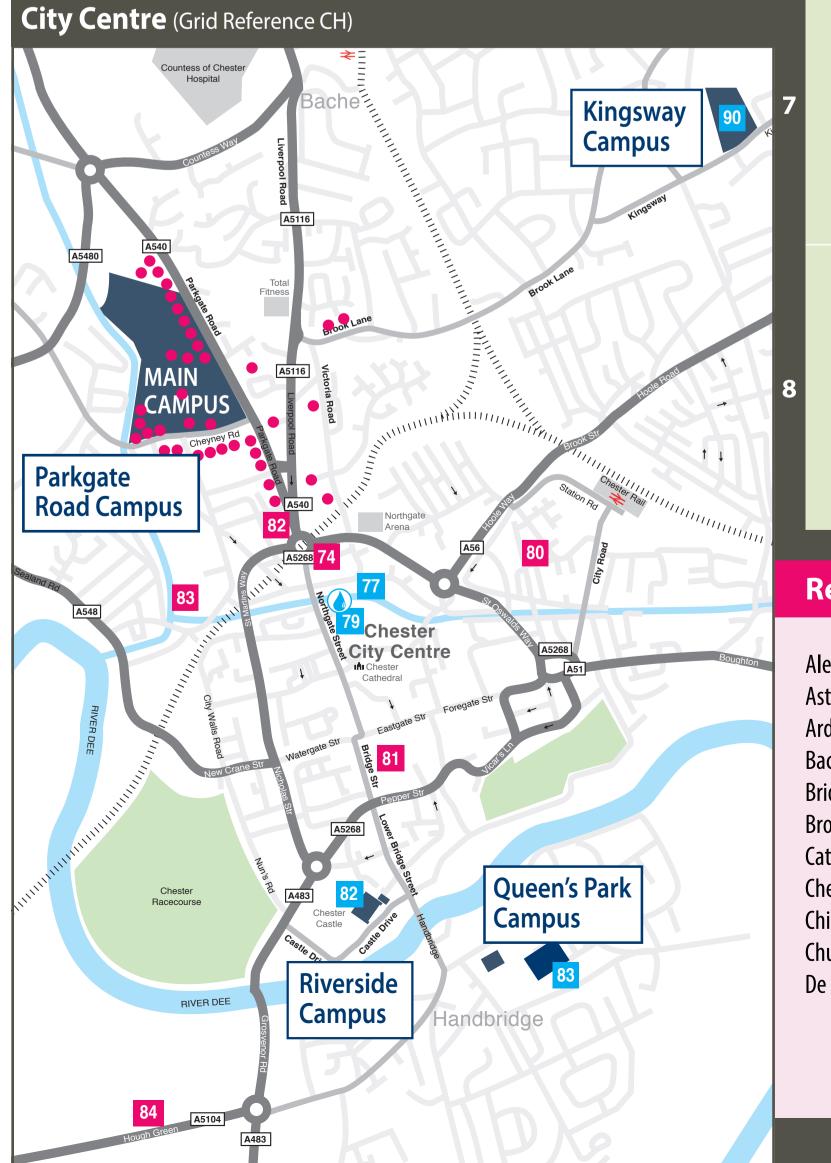

| <b>C6</b> 7                  | Vicarage                                           | <b>C7</b> 65                 |
| Longfield House (Chaplaincy Centre)            |                              | Westminster                                        | <b>C2</b> 45                 |
| 24 Liverpool Road                              | <b>D7</b> 63                 | Whites Dining Room                                 | <b>C6</b> 29                 |
| Maintenance Office<br>Maintenance Stores       | <b>B1</b> 49<br><b>A1</b> 48 | Old Nursery                                        | <b>A5</b> 91                 |
|                                                | <b>A I</b> 40                |                                                    |                              |





| Alexandra House      | <b>C4</b> 37   | Eversley House     |
|----------------------|----------------|--------------------|
| Astbury House        | <b>B5</b> 25   | Fisher House       |
| Arden Court          | <b>D7</b> 64   | Fontessa House     |
| Bache Hall           | <b>D1</b> 51   | Gladstone House    |
| Bridge Street Row    | <b>CH</b> 81   | Grosvenor House    |
| Brook Lane Houses    | <b>E3</b> 55   | Hayes Park         |
| Catherine House      | <b>C4</b> 38   | Hollybank Court    |
| Cheyney Road Houses  | <b>B/C6</b> 30 | John Douglas Court |
| Chichester Court     | <b>C8</b> 72   | John Milton Hall   |
| Church College Close | <b>A5</b> 33   | Kingsley Lodge     |
| De Bunsen Hall       | <b>CH</b> 84   | 37 Liverpool Road  |

| <b>D2</b> 53 | Margaret House & Flat  |