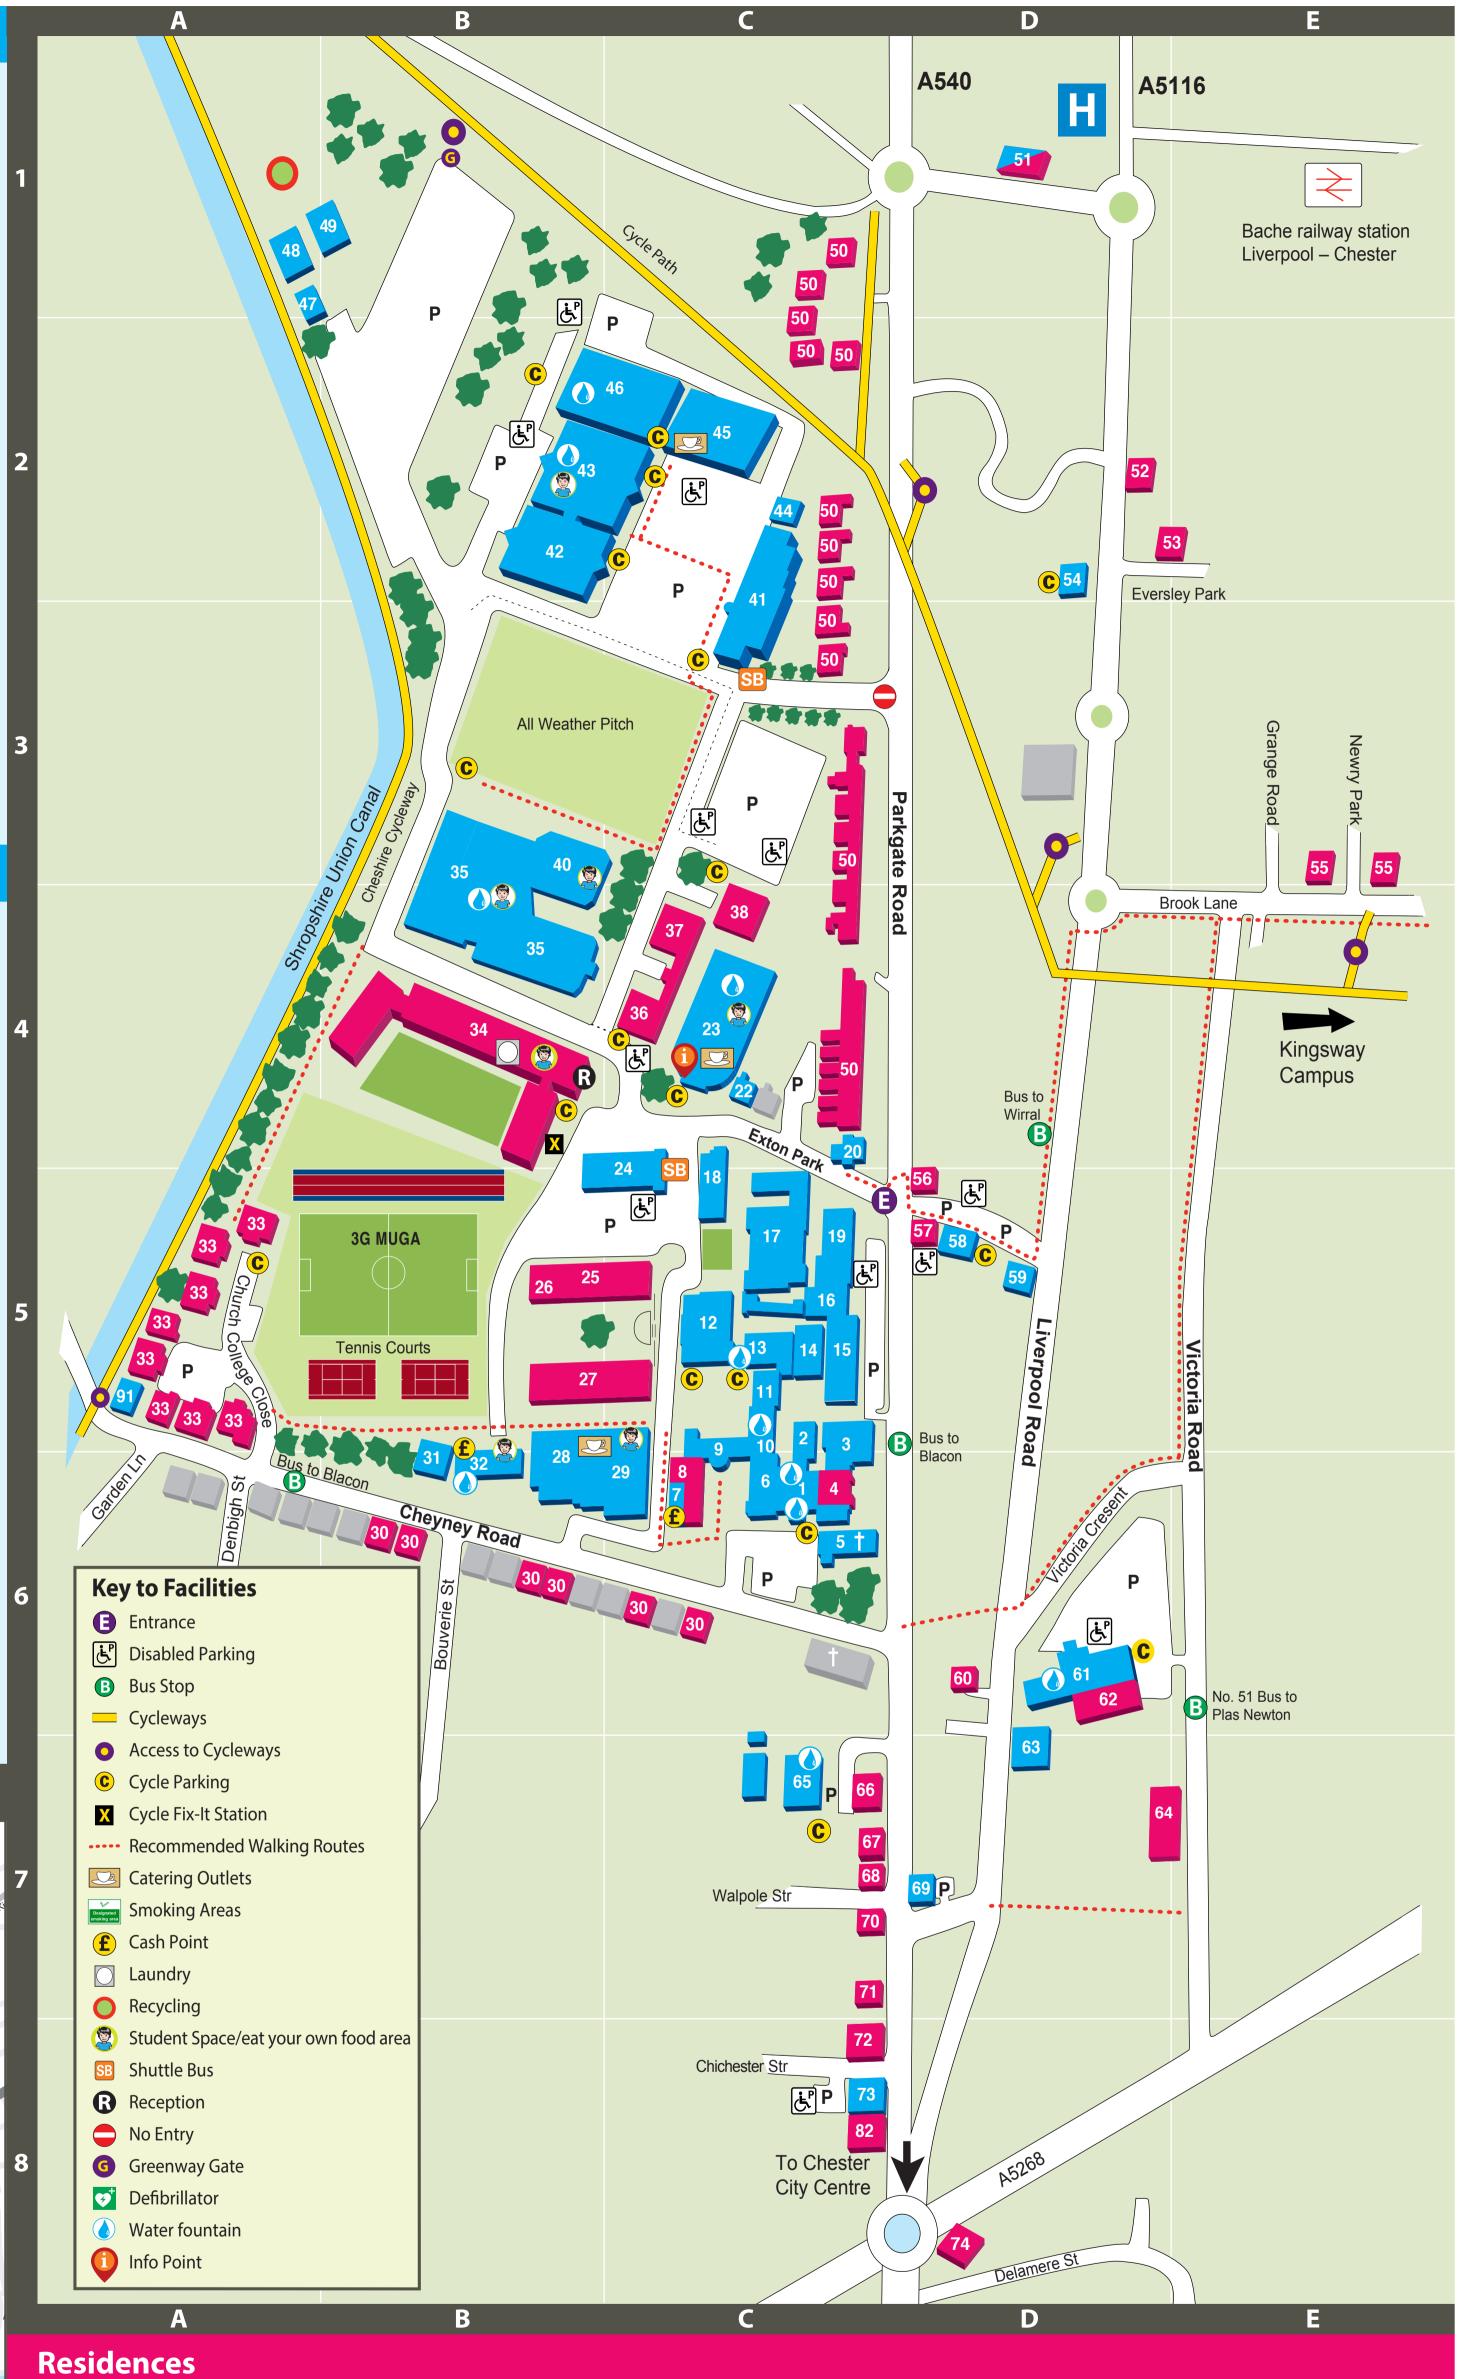

## Parkgate Road Campus

## **Department/Faculty/School**

| Arts and Media                                 | <b>CH</b> 90                 | Law                                                | <b>D2</b> 54                 |
|------------------------------------------------|------------------------------|----------------------------------------------------|------------------------------|
| Biological Sciences                            | <b>C5</b> 12                 | Learning and Information<br>Services (LIS)/Library | <b>B4</b> 35                 |
| Business/Chester Business School               | <b>CH</b> 83<br><b>C5</b> 18 | Marketing, Recruitment and                         | <b>J</b> J                   |
| Careers and Employability<br>(Student Futures) | <b>(3</b> 10                 | Admissions (MRA)                                   | <b>CH</b> 82                 |
| Centre for Stress Research                     | <b>C5</b> 14                 | Marketing, Tourism, Events                         | <b>(1</b> 02                 |
| Centre for Work Related Studies                | <b>CH</b> 83                 | Management and HRM                                 | <b>CH</b> 83<br><b>C4</b> 23 |
| Chaplaincy                                     | <b>C4</b> 22                 | Modern Languages                                   | <b>CH</b> 90                 |
| Clinical Sciences and Nutrition                | <b>C5</b> 14                 | Nursery<br>Performing Arts                         | <b>CH</b> 90                 |
| Corporate Communications                       | <b>C6</b> 1                  | Print Unit                                         | <b>B5</b> 26                 |
| Corporate Business and Enterprise              | <b>CH</b> 83                 | Postgraduate Space                                 | <b>C4</b> 23                 |
| Education and Children's Services              | <b>CH</b> 82                 | Professional Development                           | <b>CH</b> 83                 |
| English                                        | <b>C7</b> 65                 | Psychology                                         | <b>B2</b> 43                 |
| Estates and Facilities Department              | <b>D6</b> 61                 | Registry Services                                  | <b>C6</b> 1                  |
| Finance Office                                 | <b>C8</b> 73                 | Residential Living and                             |                              |
| Centre for Foundation Studies                  | <b>CH</b> 79                 | Conferencing Services                              | <b>C5</b> 10                 |
| Geography and                                  | <b>B2</b> 42                 | Social and Political Science                       | <b>C2</b> 45                 |
| International Development                      |                              | Sport and Exercise Science                         | <b>C5</b> 14                 |
| Health and Social Care                         | <b>CH</b> 82                 | Student Futures                                    | <b>C4</b> 23                 |
| History and Archaeology                        | <b>C4</b> 23                 | (Support, Development and Proct                    |                              |
| International Centre                           | <b>CH</b> 77                 | Theology and Religious Studies                     | <b>D5</b> 58                 |
| Journalism                                     | <b>B2</b> 43                 | Work Based Learning<br>(Student Futures)           | <b>C2</b> 45                 |
| Building Name                                  |                              |                                                    |                              |
| Bache Hall                                     | <b>D1</b> 51                 | Molloy Hall                                        | <b>B3</b> 40                 |
| Best Building                                  | <b>B2</b> 42                 | NoWFOOD Centre                                     | <b>C2</b> 41                 |
| Beswick Building                               | <b>C5</b> 17                 | Old College C5                                     | 3/ <b>C5</b> 10              |
| Binks Building                                 | <b>C4</b> 23                 | Old College Science Laboratories                   | <b>C5</b> 10                 |
| Careers and Employability Centre               | <b>C5</b> 18                 | Old Pavillion Annex                                | <b>C2</b> 44                 |
| CH1 (Student Bar)                              | <b>B6</b> 28                 | Prairie                                            | <b>C5</b> 2                  |
| Chapel                                         | <b>C6</b> 5                  | Parry Squash Courts                                | <b>B6</b> 31                 |
| Changing Rooms                                 | <b>C5</b> 16                 | Price Tower                                        | <b>C5</b> 14                 |
| Chichester House                               | <b>C8</b> 73                 | Porters' Lodge                                     | <b>C4</b> 20                 |
| Chritchley Building<br>Cloisters               | <b>B2</b> 43<br><b>C5</b> 11 | Rigg Building<br>Riverside Building                | <b>D6</b> 61<br><b>CH</b> 82 |
| Downes Sports Hall                             | <b>C2</b> 46                 | Rockmount                                          | <b>D7</b> 69                 |
| Elgan Edwards Building                         |                              | Santander                                          | <b>C6</b> 7                  |
| (67 Liverpool Road)                            | <b>D2</b> 54                 | Senate House                                       | <b>C6</b> 6                  |
| Fitness Suite                                  | <b>C5</b> 13                 | Senate House (conservatory)                        | <b>C6</b> 9                  |
| Gateway House                                  | <b>CH</b> 79                 | Seaborne Building                                  | <b>B4</b> 35                 |
| Grounds and Gardens                            | <b>A1</b> 47                 | Small Hall                                         | <b>C4</b> 24                 |
| Gymnasium                                      | <b>C5</b> 15                 | Students' Union and Shop                           | <b>B6</b> 32                 |
| Grosvenor House                                | <b>B4</b> 34                 | Swimming Pool                                      | <b>C5</b> 19                 |
| Hollybank                                      | <b>D5</b> 58                 | Temperance Hall                                    | <b>CH</b> 77                 |
| Hollybank Lodge                                | <b>D5</b> 59                 | Thomas Building                                    | <b>C5</b> 12                 |
| John Smith's Bookshop                          | <b>C6</b> 7                  | Vicarage                                           | <b>C7</b> 65                 |
| Longfield House (Chaplaincy Centre)            |                              | Westminster                                        | <b>C2</b> 45                 |
| 24 Liverpool Road                              | <b>D7</b> 63                 | Whites Dining Room                                 | <b>C6</b> 29                 |
| Maintenance Office<br>Maintenance Stores       | <b>B1</b> 49<br><b>A1</b> 48 | Old Nursery                                        | <b>A5</b> 91                 |
|                                                | <b>A I</b> 40                |                                                    |                              |

| Alexandra House      | <b>C4</b> 37   | Eversley House     |
|----------------------|----------------|--------------------|
| Astbury House        | <b>B5</b> 25   | Fisher House       |
| Arden Court          | <b>D7</b> 64   | Fontessa House     |
| Bache Hall           | <b>D1</b> 51   | Gladstone House    |
| Bridge Street Row    | <b>CH</b> 81   | Grosvenor House    |
| Brook Lane Houses    | <b>E3</b> 55   | Hayes Park         |
| Catherine House      | <b>C4</b> 38   | Hollybank Court    |
| Cheyney Road Houses  | <b>B/C6</b> 30 | John Douglas Court |
| Chichester Court     | <b>C8</b> 72   | John Milton Hall   |
| Church College Close | <b>A5</b> 33   | Kingsley Lodge     |
| De Bunsen Hall       | <b>CH</b> 84   | 37 Liverpool Road  |

| <b>D2</b> 53 | Margaret House & Flat  | <b>C4</b> 36   |
|--------------|------------------------|----------------|
| <b>B5</b> 27 | Old College            | <b>C6</b> 4    |
| <b>C8</b> 82 | Parkgate Road Houses   | <b>C1-4</b> 50 |
| <b>C6</b> 8  | 1-7 Parkgate Road      | <b>C7</b> 71   |
| <b>B4</b> 34 | 35 Parkgate Road       | <b>C7</b> 67   |
| <b>D5</b> 56 | Scotia House           | <b>C7</b> 70   |
| <b>D5</b> 57 | St Oswald's Mount      | <b>C7</b> 68   |
| <b>C7</b> 66 | Sumner House           | <b>D8</b> 74   |
| <b>D6</b> 62 | The Towpath            | <b>CH</b> 83   |
| <b>D2</b> 52 | Tramways Accommodation | <b>CH</b> 80   |
| <b>D6</b> 60 |                        |                |